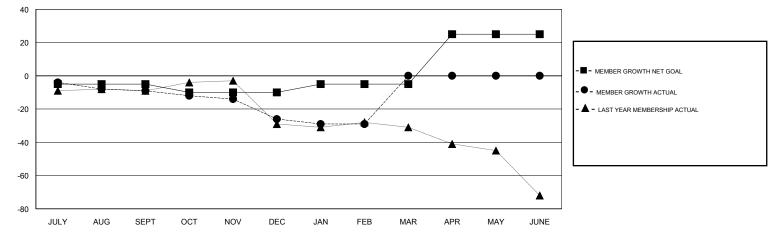

## GMT CA

| Clubs                 |               |           |               | Members               |                           |                         |                                                    |
|-----------------------|---------------|-----------|---------------|-----------------------|---------------------------|-------------------------|----------------------------------------------------|
| RESULTS FOR 2018-2019 |               |           |               | RESULTS FOR 2018-2019 |                           |                         |                                                    |
| QUARTER               | NEW CLUB GOAL | NEW CLUBS | DROPPED CLUBS | QUARTER               | MEMBER GROWTH NET<br>GOAL | MEMBER GROWTH<br>ACTUAL | DROPPED<br>MEMBERS ACTUAL<br>(including transfers) |
| JULY/AUG/SEPT         | 0             | 0         | 2             | JULY/AUG/SEPT         | -5                        | 15                      | 23                                                 |
| OCT/NOV/DEC           | 0             | 0         | 0             | OCT/NOV/DEC           | -5                        | 13                      | 27                                                 |
| JAN/FEB/MAR           | 0             | 0         | 0             | JAN/FEB/MAR           | 5                         | 11                      | 14                                                 |
| APR/MAY/JUNE          | 1             | 0         | 0             | APR/MAY/JUNE          | 30                        | 0                       | 0                                                  |